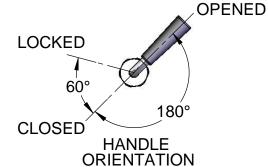

Vandal Resistant Flat Strainer -

5 3/4"

Ø4 7/16" [113mm]

2 5/8" [68mm]

[146mm] Adapter Converts 2" NPT Male to 1 1/2" NPT Male. Remove Adapter When 2" NPT Male Thread is Needed.

12 1/4"±1/4" [312mm]

**Product Specifications:** 

Rotary Waste Valve w/ Twist Handle, 3 1/2" Sink Opening, 2" NPT Male Outlet, 1 1/2" NPT Male Adapter, & Vandal Resistant Flat Strainer

Twist Handle w/ Heat Resistant Plastic Grip (Shown in Open Position)