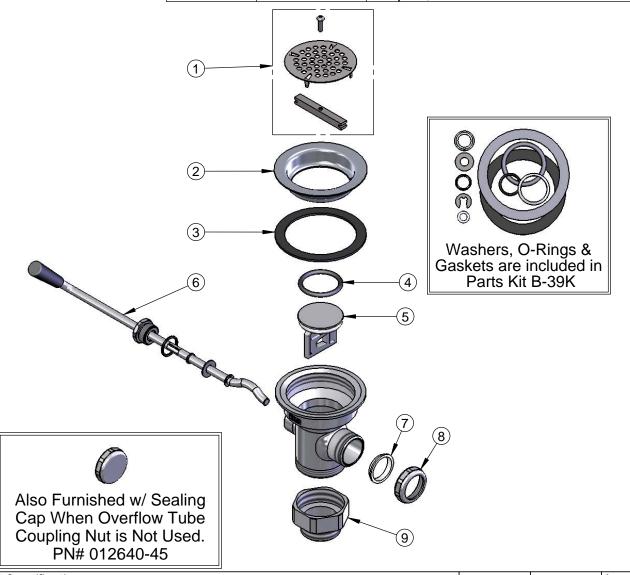

| ITEM NO. | SALES NO.   | DESCRIPTION                                    |
|----------|-------------|------------------------------------------------|
| 1        | 010386-45VR | Vandal Resistant Locking Flat Strainer, 3 1/2" |
| 2        | 010384-45   | Flange, 3 1/2" Face                            |
| 3        | 010382-45   | Gasket, 3 1/2" Face Flange                     |
| 4        | 010389-45   | O-Ring, Plunger                                |
| 5        | 010388-45   | Plunger, Twist Drain                           |
| 6        | 010393-45   | Handle Asm, Rotary Waste Valve Twist           |
| 7        | 010390-45   | Ferrule, Coupling Nut                          |
| 8        | 010391-45   | Nut, Coupling For Twist Drain                  |
| 9        | B-3945      | Adapter, 2" NPT x 1 1/2" NPT                   |

Product Specifications:

Rotary Waste Valve w/ Twist Handle, 3 1/2" Sink Opening, 2" NPT Male Outlet, 1 1/2" NPT Male Adapter, & Vandal Resistant Flat Strainer

| Drawn  | Checked | Approved |
|--------|---------|----------|
| KJG    | GEF     | JHB      |
| Scale: |         | Date:    |
| 1      | :4      | 05/09/11 |